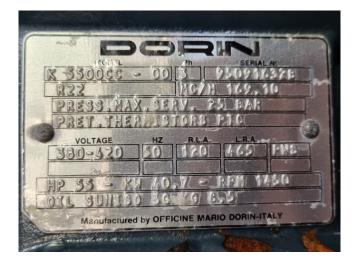

### **Specifications**

| Brand                                   | Dorin                  |
|-----------------------------------------|------------------------|
| Туре                                    | K 5500CC-00            |
| Refrigerant                             | Freon                  |
| kW at $+10^{\circ}C/+40^{\circ}C$       | 206,1*                 |
| kW at 0ºC/+40ºC                         | 146,9*                 |
| kW at -5ºC/+40ºC                        | 122,9*                 |
| kW at -10 $^{\circ}$ C/+40 $^{\circ}$ C | 102,1*                 |
| kW at -20ºC/+40ºC                       | 68,4*                  |
| kW at -30ºC/+40ºC                       | 43,5*                  |
| kW at -40ºC/+40ºC                       | 28,9*                  |
| m3 / h                                  | 169,1                  |
| Remarks                                 | *Capacity based at a   |
|                                         | condensing temperature |
|                                         | of +35ºC               |
| Weight in kg.                           | 335 kg                 |
| Sizes                                   | 900x600x600 mm         |
|                                         | (LxWxH)                |
| Stock                                   | 6                      |
|                                         |                        |

#### Used Dorin K 5500CC-00

Used Dorin K 5500CC-00 semi-hermetic reciprocating compressor on Freon with a sight glass. The compressor has a displacement of 169,1 m<sup>3</sup>/h. \*Why choose for HOSBV? Were not only the largest used refrigeration specialist in Europe, but also, we deliver all equipment including an extensive test, warranty and industrial cleaning. \*Optional we can also perform a new paint job and arrange the logistics.