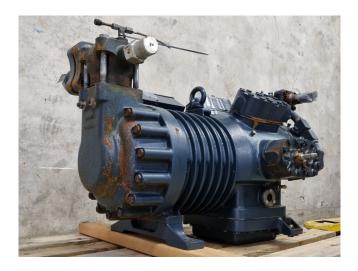

### **Dorin K 5500CC-00**

#### Used Dorin K 5500CC-00

Used Dorin K 5500CC-00 semi-hermetic reciprocating compressor on Freon with a sight glass. The compressor has a displacement of 169,1 m<sup>3</sup>/h. \*Why choose for HOSBV? Were not only the largest used refrigeration specialist in Europe, but also, we deliver all equipment including an extensive test, warranty and industrial cleaning. \*Optional we can also perform a new paint job and arrange the logistics.