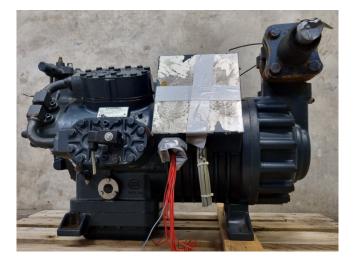

#### Used Dorin K 5500CC-00

Used Dorin K 5500CC-00 semi-hermetic reciprocating compressor on Freon with a sight glass. The compressor has a displacement of 169,1 m<sup>3</sup>/h. \*Why choose for HOSBV? Were not only the largest used refrigeration specialist in Europe, but also, we deliver all equipment including an extensive test, warranty and industrial cleaning. \*Optional we can also perform a new paint job and arrange the logistics.