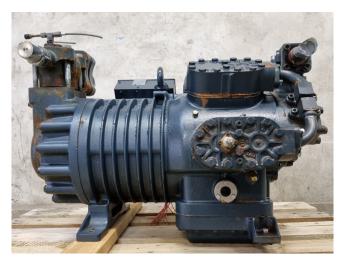

#### Used Dorin K 5500CC-00

Used Dorin K 5500CC-00 semi-hermetic reciprocating compressor on Freon with a sight glass. The compressor has a displacement of 169,1 m<sup>3</sup>/h. \*Why choose for HOSBV? Were not only the largest used refrigeration specialist in Europe, but also, we deliver all equipment including an extensive test, warranty and industrial cleaning. \*Optional we can also perform a new paint job and arrange the logistics.