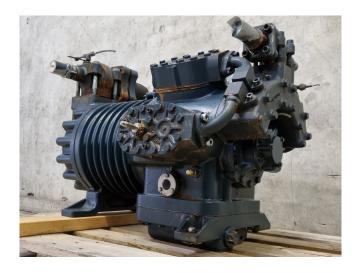

### **Dorin K 5500CC-00**

#### Used Dorin K 5500CC-00

Used Dorin K 5500CC-00 semi-hermetic reciprocating compressor on Freon with a sight glass. The compressor has a displacement of 169,1 m<sup>3</sup>/h. \*Why choose for HOSBV? Were not only the largest used refrigeration specialist in Europe, but also, we deliver all equipment including an extensive test, warranty and industrial cleaning. \*Optional we can also perform a new paint job and arrange the logistics.