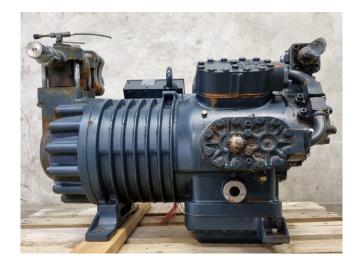

#### Used Dorin K 5500CC-00

Used Dorin K 5500CC-00 semi-hermetic reciprocating compressor on Freon with a sight glass. The compressor has a displacement of 169,1 m<sup>3</sup>/h. \*Why choose for HOSBV? Were not only the largest used refrigeration specialist in Europe, but also, we deliver all equipment including an extensive test, warranty and industrial cleaning. \*Optional we can also perform a new paint job and arrange the logistics.